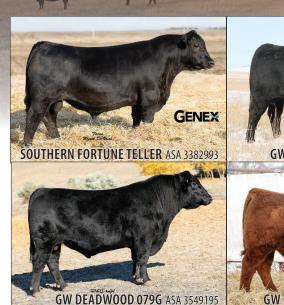

## Different is GOOD

## Especially if they are proven better!

Improvement is just easier when you broaden your genetic base.

More weight in the right places with more CONVENIENCE, FUNCTION and LONGEVITY.







**GW SPARKY 369E** ASA 3242849

Also introducing sons of GW High Ball 102H and GW Hawkeye 805H.

## 43<sup>RD</sup> Annual Gateway "Breeding Value" Bull Sale

Monday, February 6, 2023 at Noon, MST - Offering 250 Bulls at the Ranch near Lewistown, MT



## **Jim and Tom Butcher**

Jim 406-350-0467 • Tom 406-350-0979 jimbutcher58@gmail.com 2109 Joyland Road, Lewistown, MT 59457 www.qatewaysimmental.com

Chris Miller, Larry Hagenbuch, Logan Butcher, Brock Butcher



Whichever direction you are going, they cross.